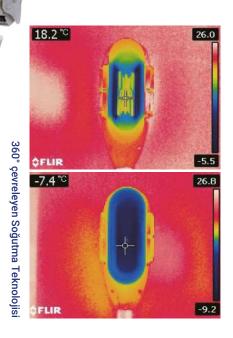

## Özel Tasarlanmış Aparatlar

ARC-T Uyluk & Diğer Düz ve Geniş Bölgeler

WING Max Üst & Alt Karın

**WING Plus** Sütyen Bölgesi, Sırt & Bel Çevresi

FLAT Mini Gıdı. Koltukaltı. Dizler ve Diğer Yerel Bölgeler

Üst & Alt Karın Yanlar ve Diğer Geniş Bölgeler

WING Mini Gıdı. Koltukaltı. Dizler ve Diğer Yerel Bölgeler

WING

#### FLAT Karın ve Uyluk İçi

#### 40 Dakikada 2 Bölgeye Aynı Anda Uygulama Olanağı

CLATUU Alpha, en zorlu bölgelerde etkili sonuçlar elde etmeyi her zamankinden daha kolay hale getiren genişletilebilir aparat yelpazesiyle donatılmıştır.