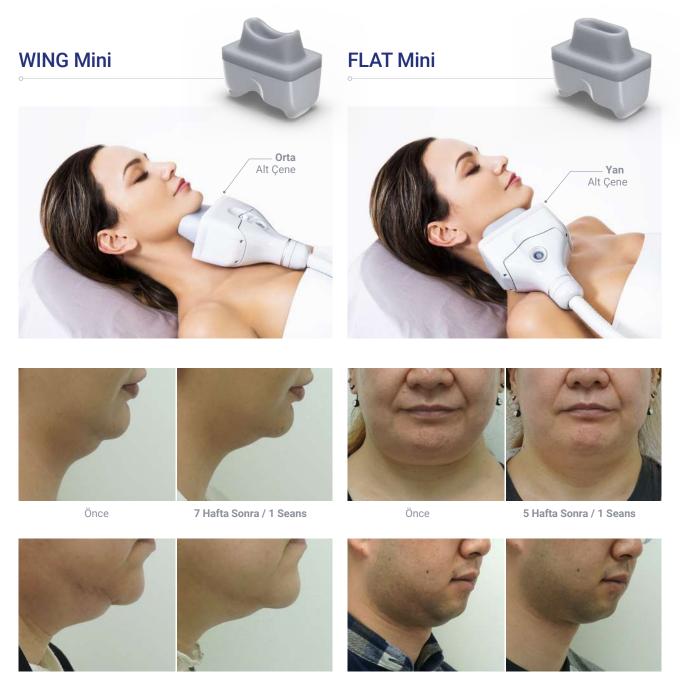

## Özel Tasarlanmış Aparatlar

ARC-T Uyluk & Diğer Düz ve Geniş Bölgeler

WING Max Üst & Alt Karın

**WING Plus** Sütyen Bölgesi, Sırt & Bel Çevresi

FLAT Mini Gıdı. Koltukaltı. Dizler ve Diğer Yerel Bölgeler

Üst & Alt Karın Yanlar ve Diğer Geniş Bölgeler

WING Mini Gıdı. Koltukaltı. Dizler ve Diğer Yerel Bölgeler

WING

## WING Mini Gıdı İçin

Özel Tedaviler için Çift Başlıklar

Önce

Önce

1111

4 Hafta Sonra / 1 Seans

4 Hafta Sonra / 1 Seans