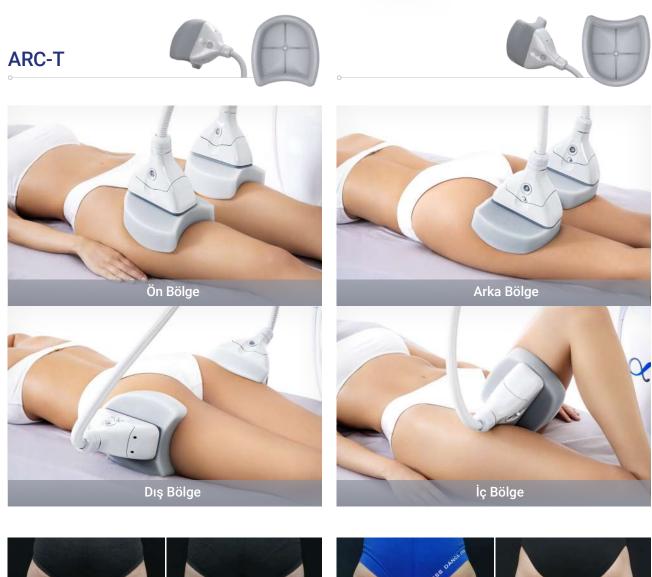

## Özel Tasarlanmış Aparatlar

ARC-T Uyluk & Diğer Düz ve Geniş Bölgeler

WING Max Üst & Alt Karın

**WING Plus** Sütyen Bölgesi, Sırt & Bel Çevresi

FLAT Mini Gıdı. Koltukaltı. Dizler ve Diğer Yerel Bölgeler

# ARC-T Uyluk İçin

İnce ve Şekillendirilmiş Bacaklar ve Kalçalar için Çok Açılı Eklenti

Önce

\* \* \* \* \* \* \* \*

6 Hafta Sonra / 1 Seans

24 Hafta Sonra / 1 Seans